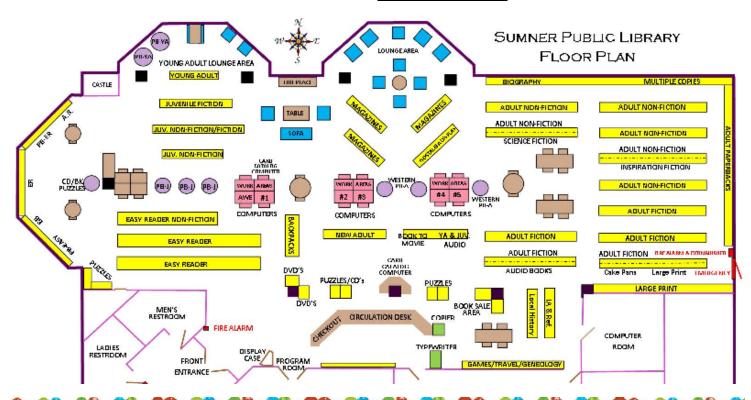

# Changes @ the Library!

We Have moved things around a bit to make more appropriate use of our space. Check out the map below to help you find all that we have to offer. You may be pleasantly surprised with the variety; from audio to large Print, books to cake pans, & more. Check out our Facebook & website for all the latest information.